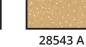

## Pattern Name: Snow Bear Bench Pillow Pattern Number: GP-114-DDE Wholesale Price: \$20.00/pattern

Pattern cover will show this quilt image. 3 CD minimum

## *Skill Level: Beginner–Intermediate* Fabric yardage shown is for the largest possible project size. This is an in-the-hoop project with various sizes available.

© Desiree Habicht for QT Fabrics