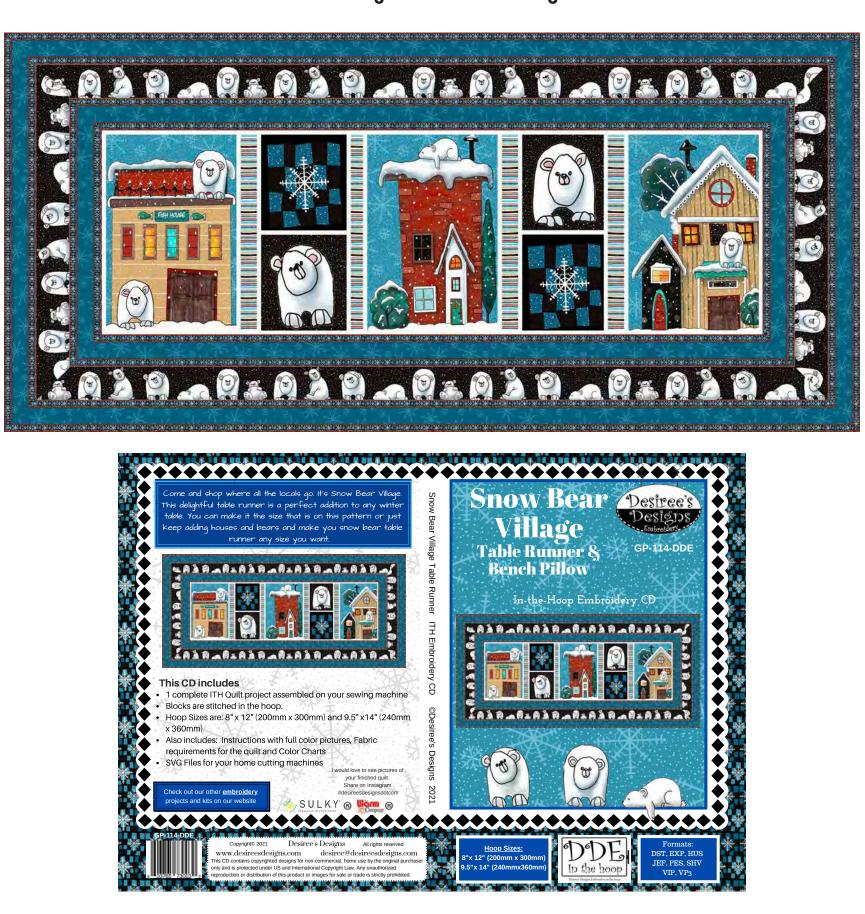

Snow Bear Village Table Runner & Bench Pillow ITH Embroidery Project Featuring Snow Bear Village

**Assorted Sizes** Designed by Desiree Habicht

| KIT CALCULATIONS                             |                                                                                               |                |             |                  |  |
|----------------------------------------------|-----------------------------------------------------------------------------------------------|----------------|-------------|------------------|--|
| Table Runner & Bench Pillow (Assorted Sizes) |                                                                                               |                |             |                  |  |
|                                              | $\begin{array}{c} \textbf{P4053B ALL} \\ \\ \\ \\ \\ \\ \\ \\ \\ \\ \\ \\ \\ \\ \\ \\ \\ \\ $ |                | YARDS       | BOLTS<br>12 KITS |  |
| 28542 B                                      |                                                                                               |                | 1⁄2         | 1                |  |
| 28543 A                                      |                                                                                               |                | 1⁄3         | 1                |  |
| 28543 R                                      |                                                                                               |                | Fat Quarter | 1                |  |
| 28543 W                                      |                                                                                               |                | Fat Eighth  | 1                |  |
| 28543 J                                      |                                                                                               |                | Fat Quarter | 1                |  |
| 28541 X                                      |                                                                                               |                | 1⁄4         | 1                |  |
| 28537 B                                      |                                                                                               |                | 2           | 2                |  |
| 22083 Z                                      | Illusions                                                                                     |                | 1⁄2         | 1                |  |
| 27935 A                                      | Rapture                                                                                       |                | 12"x12"     | 1                |  |
| 27935 FK                                     | Rapture                                                                                       |                | Fat Eighth  | 1                |  |
| 9000                                         | Solid Black                                                                                   |                | Fat Eighth  | 1                |  |
| 28538 B                                      | Backing only                                                                                  |                | 1           | 1                |  |
|                                              | Approx. TOTAL YARDS<br>(Total yardage does not incl<br><b>Project includes 11</b>             | lude suggested | backing)    |                  |  |
|                                              | 0 16542 28600 P                                                                               | roject Sheet   | 4053        |                  |  |

## Pattern Name: Snow Bear Bench Pillow Pattern Number: GP-114-DDE Wholesale Price: \$20.00/pattern

Pattern cover will show this quilt image. 3 CD minimum

## *Skill Level: Beginner–Intermediate* Fabric yardage shown is for the largest possible project size. This is an in-the-hoop project with various sizes available.

© Desiree Habicht for QT Fabrics

## See reverse

FOR SALE PATTERN Revised 8/23 Ships September – Summer

Snow Bear Village Table Runner & Bench Pillow ITH Embroidery Project Featuring Snow Bear Village

Assorted Sizes Designed by Desiree Habicht