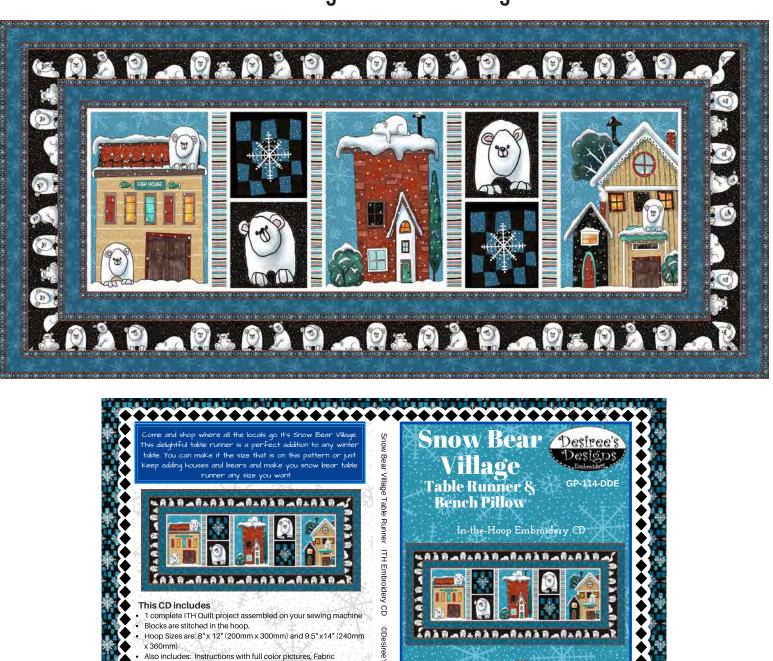

Snow Bear Village Table Runner & Bench Pillow ITH Embroidery Project Featuring Snow Bear Village

**Assorted Sizes** Designed by Desiree Habicht

| KIT CALCULATIONS                             |                                                                                               |                |             |                  |  |
|----------------------------------------------|-----------------------------------------------------------------------------------------------|----------------|-------------|------------------|--|
| Table Runner & Bench Pillow (Assorted Sizes) |                                                                                               |                |             |                  |  |
|                                              | $\begin{array}{c} \textbf{P4053B ALL} \\ \\ \\ \\ \\ \\ \\ \\ \\ \\ \\ \\ \\ \\ \\ \\ \\ \\ $ |                | YARDS       | BOLTS<br>12 KITS |  |
| 28542 B                                      |                                                                                               |                | 1⁄2         | 1                |  |
| 28543 A                                      |                                                                                               |                | 1⁄3         | 1                |  |
| 28543 R                                      |                                                                                               |                | Fat Quarter | 1                |  |
| 28543 W                                      |                                                                                               |                | Fat Eighth  | 1                |  |
| 28543 J                                      |                                                                                               |                | Fat Quarter | 1                |  |
| 28541 X                                      |                                                                                               |                | 1⁄4         | 1                |  |
| 28537 B                                      |                                                                                               |                | 2           | 2                |  |
| 22083 Z                                      | Illusions                                                                                     |                | 1⁄2         | 1                |  |
| 27935 A                                      | Rapture                                                                                       |                | 12"x12"     | 1                |  |
| 27935 FK                                     | Rapture                                                                                       |                | Fat Eighth  | 1                |  |
| 9000                                         | Solid Black                                                                                   |                | Fat Eighth  | 1                |  |
| 28538 B                                      | Backing only                                                                                  |                | 1           | 1                |  |
|                                              | Approx. TOTAL YARDS<br>(Total yardage does not incl<br><b>Project includes 11</b>             | lude suggested | backing)    |                  |  |
|                                              | 0 16542 28600 P                                                                               | roject Sheet   | 4053        |                  |  |

## See reverse

FOR SALE PATTERN Revised 8/23 Ships September – Summer

Snow Bear Village Table Runner & Bench Pillow ITH Embroidery Project Featuring Snow Bear Village

Assorted Sizes Designed by Desiree Habicht