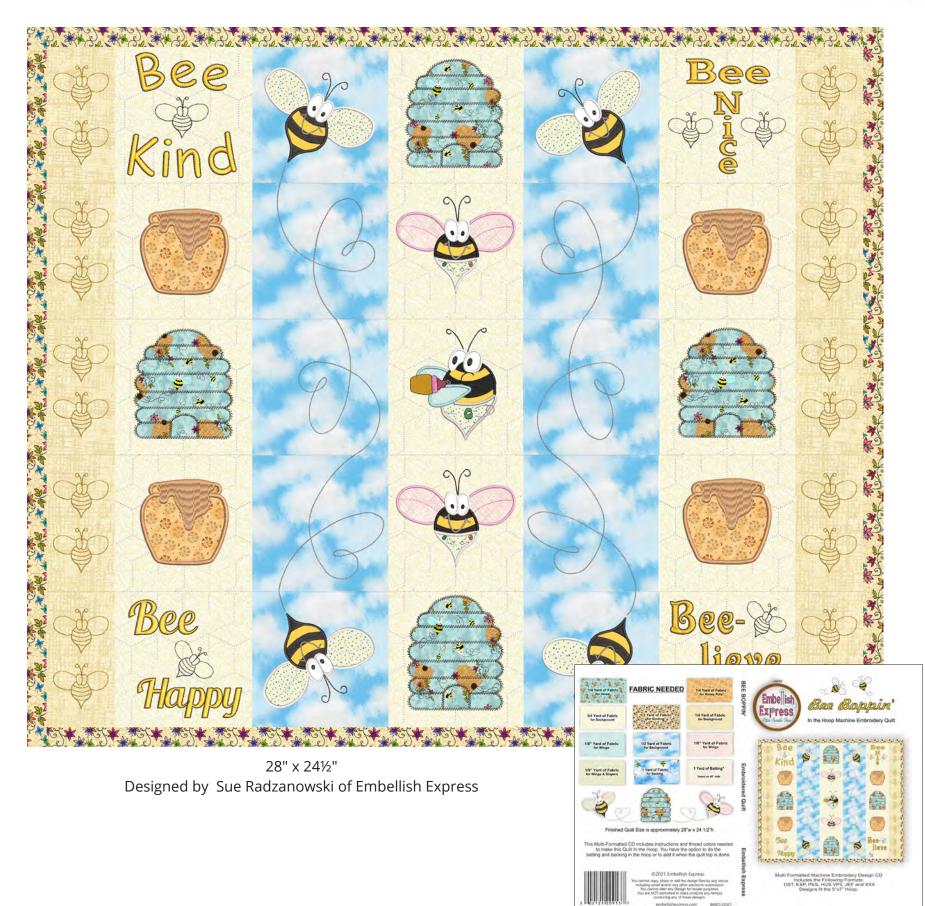

## Bee Boppin' Quilt Featuring Bee Boppin'

 KIT CALCULATIONS

 Bee Boppin' Quilt (28" x 24½")

 P4061A ALL
 YARDS
 BOLTS 12 KITS

28594 B Backing Only

28596 E 28597 BZ

28598 A

28599 E

## Bee Boppin' Quilt Featuring Bee Boppin'

© Embellish Express for QT Fabrics

See reverse

**FOR SALE PATTERN** Ships October – Summer 2021