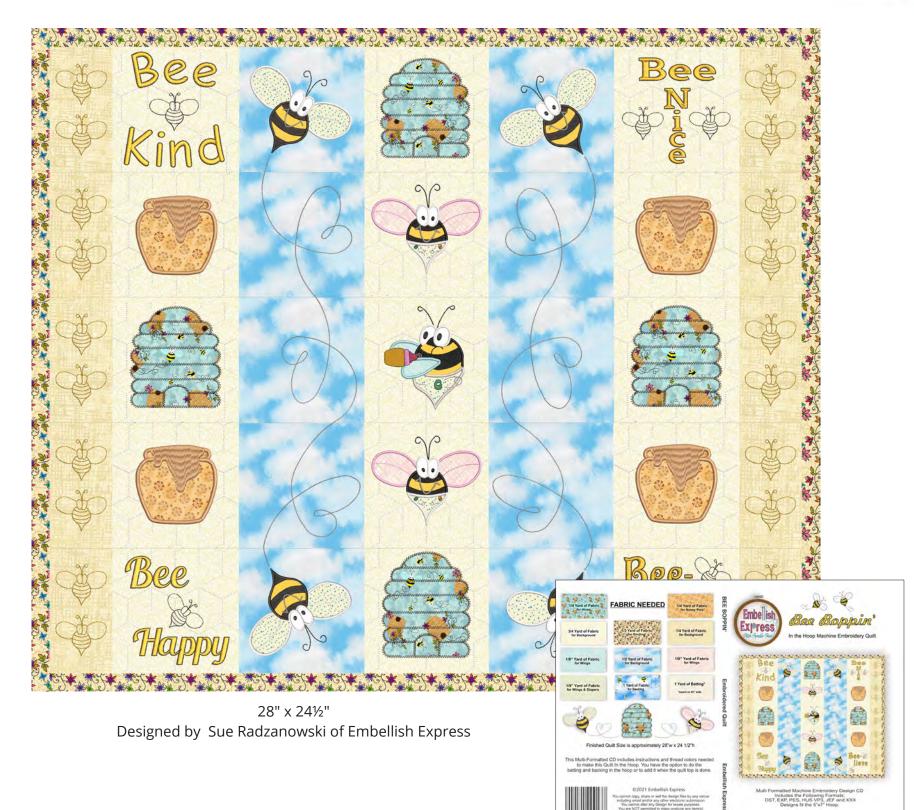

## Bee Boppin' Quilt Featuring Bee Boppin'

 KIT CALCULATIONS

 Bee Boppin' Quilt (28" x 24½")

 P4061A ALL
 YARDS
 BOLTS 12 KITS

28594 B Backing Only

28596 E 28597 BZ

28598 A

28599 E

hoop project.

© Embellish Express for QT Fabrics

fabrics

OT

See reverse

**FOR SALE PATTERN** Ships October – Summer 2021

## Bee Boppin' Quilt Featuring Bee Boppin'

© Embellish Express for QT Fabrics

See reverse

**FOR SALE PATTERN** Ships October – Summer 2021