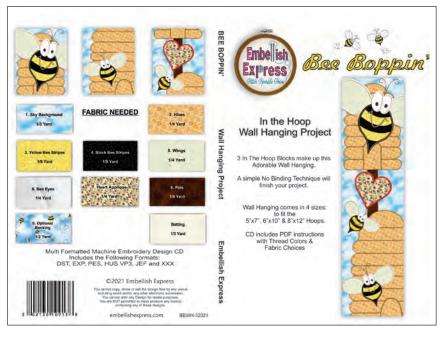

Pattern cover will show this quilt image. 3 Pattern minimum

Skill Level: Beginner

Machine Embroidered Wall Hanging comes in 4 sizes to fit the  $5" \times 7"$ ,  $6" \times 10" \& 8" \times 12"$  Embroidery Hoops. Fabric Sizes listed will accommodate up to the largest design size.