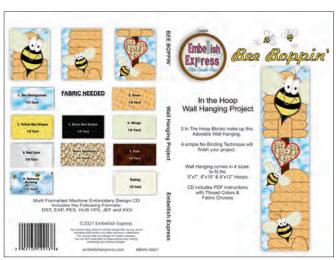

## Bee Boppin' Wall Hanging Featuring Bee Boppin'

8" x 31" Designed by Sue Radzanowski of Embellish Express

| KIT CALCULATIONS                     |              |       |                  |
|--------------------------------------|--------------|-------|------------------|
| Bee Boppin' Wall Hanging (8" x 31")  |              |       |                  |
|                                      | P4061B ALL   | YARDS | BOLTS<br>12 KITS |
| 28596 E                              |              | 1/4   | 1                |
| 28597 B                              |              | 1/3   | 1                |
| 28598 A                              |              | 1/4   | 1                |
| 28599 E                              |              | 1/4   | 1                |
| 21520 J                              | Illusions    | 1/8   | 1                |
| 23528 SZ                             | Color Blends | 1/8   | 1                |
| 27935 AM                             | Rapture      | 1/8   | 1                |
| 22083 Z                              | Illusions    | 1/4   | 1                |
| 28594 B                              | Backing only | 1/2   | 1                |
| Approx. TOTAL YARDS IN PROJECT: 13/4 |              |       |                  |

(Total yardage does not include suggested backing)

**Project includes 8 Prints / 8 Bolts** 

Project Sheet 4061

**PATTERNS** 3 PIECES FOR SALE CD 4061B 16542 28622

23528 SZ

Color Blends

0 16542 11202

27935 AM

Pattern cover will show this quilt image. 3 Pattern minimum

Skill Level: Beginner

Machine Embroidered Wall Hanging comes in 4 sizes to fit the  $5" \times 7"$ ,  $6" \times 10" \& 8" \times 12"$  Embroidery Hoops. Fabric Sizes listed will accommodate up to the largest design size.