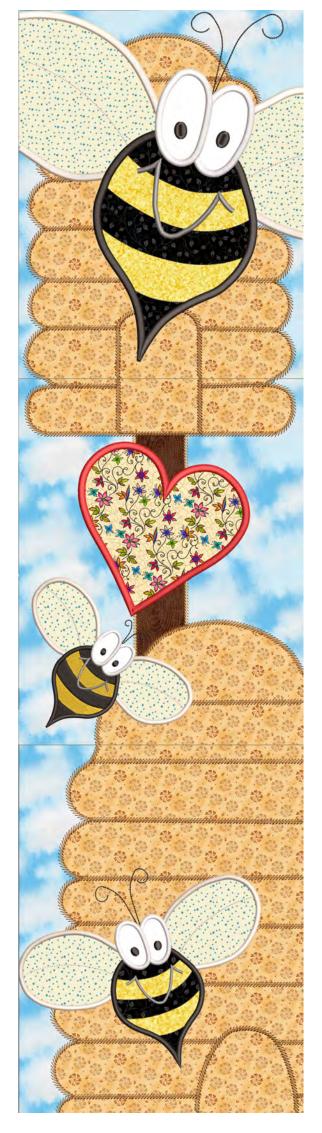

## Bee Boppin' Wall Hanging Featuring Bee Boppin'

8" x 31" Designed by Sue Radzanowski of Embellish Express

| KIT CALCULATIONS                     |              |       |                  |
|--------------------------------------|--------------|-------|------------------|
| Bee Boppin' Wall Hanging (8" x 31")  |              |       |                  |
|                                      | P4061B ALL   | YARDS | BOLTS<br>12 KITS |
| 28596 E                              |              | 1/4   | 1                |
| 28597 B                              |              | 1/3   | 1                |
| 28598 A                              |              | 1/4   | 1                |
| 28599 E                              |              | 1/4   | 1                |
| 21520 J                              | Illusions    | 1/8   | 1                |
| 23528 SZ                             | Color Blends | 1/8   | 1                |
| 27935 AM                             | Rapture      | 1/8   | 1                |
| 22083 Z                              | Illusions    | 1/4   | 1                |
| 28594 B                              | Backing only | 1/2   | 1                |
| Approx. TOTAL YARDS IN PROJECT: 13/4 |              |       |                  |

## Bee Boppin' Wall Hanging Featuring Bee Boppin'

8" x 31" Designed by Sue Radzanowski of Embellish Express

Project Sheet 4061

Pattern cover will show this quilt image. 3 Pattern minimum

Skill Level: Beginner

Machine Embroidered Wall Hanging comes in 4 sizes to fit the  $5" \times 7"$ ,  $6" \times 10" \& 8" \times 12"$  Embroidery Hoops. Fabric Sizes listed will accommodate up to the largest design size.