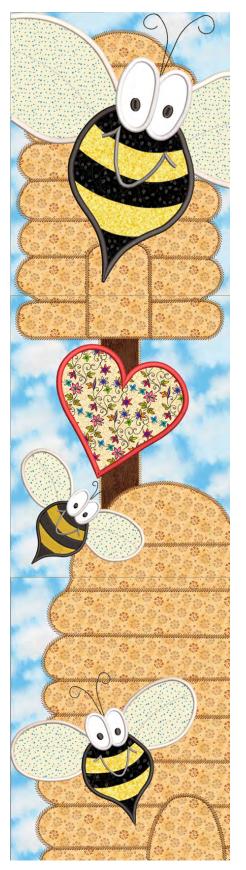

## Bee Boppin' Wall Hanging Featuring Bee Boppin'

8" x 31" Designed by Sue Radzanowski of Embellish Express

| KIT CALCULATIONS                     |              |       |                  |
|--------------------------------------|--------------|-------|------------------|
| Bee Boppin' Wall Hanging (8" x 31")  |              |       |                  |
|                                      | P4061B ALL   | YARDS | BOLTS<br>12 KITS |
| 28596 E                              |              | 1/4   | 1                |
| 28597 B                              |              | 1/3   | 1                |
| 28598 A                              |              | 1/4   | 1                |
| 28599 E                              |              | 1/4   | 1                |
| 21520 J                              | Illusions    | 1/8   | 1                |
| 23528 SZ                             | Color Blends | 1/8   | 1                |
| 27935 AM                             | Rapture      | 1/8   | 1                |
| 22083 Z                              | Illusions    | 1/4   | 1                |
| 28594 B                              | Backing only | 1/2   | 1                |
| Approx. TOTAL YARDS IN PROJECT: 13/4 |              |       |                  |

Pattern cover will show this quilt image. 3 Pattern minimum

Skill Level: Beginner

Machine Embroidered Wall Hanging comes in 4 sizes to fit the  $5" \times 7"$ ,  $6" \times 10" \& 8" \times 12"$  Embroidery Hoops. Fabric Sizes listed will accommodate up to the largest design size.