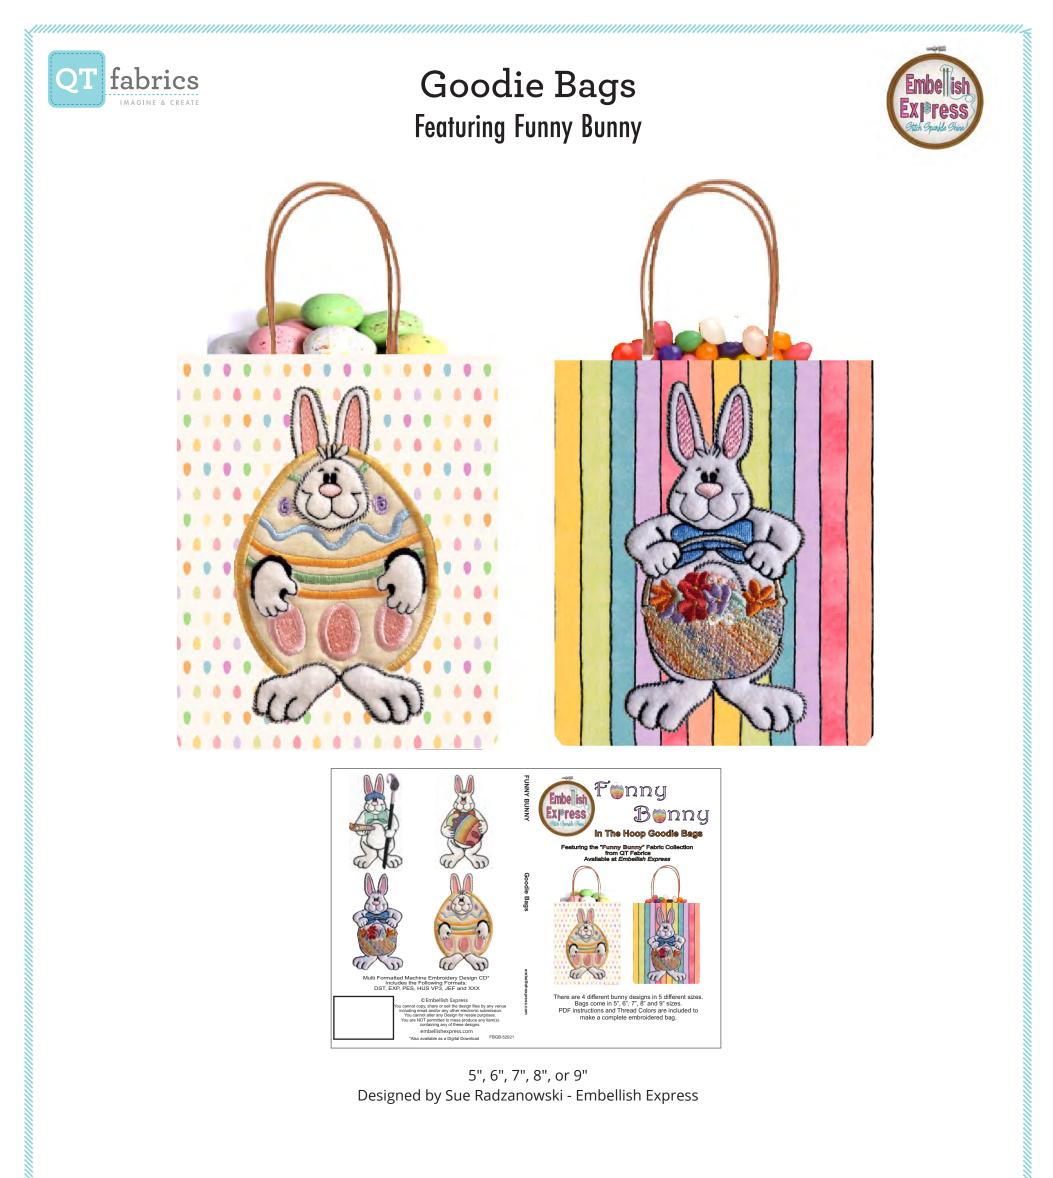

5", 6", 7", 8", or 9" Designed by Sue Radzanowski - Embellish Express

© Embellish Express for QT Fabrics

See reverse

**FOR SALE PATTERN** Ships December – Fall 2021