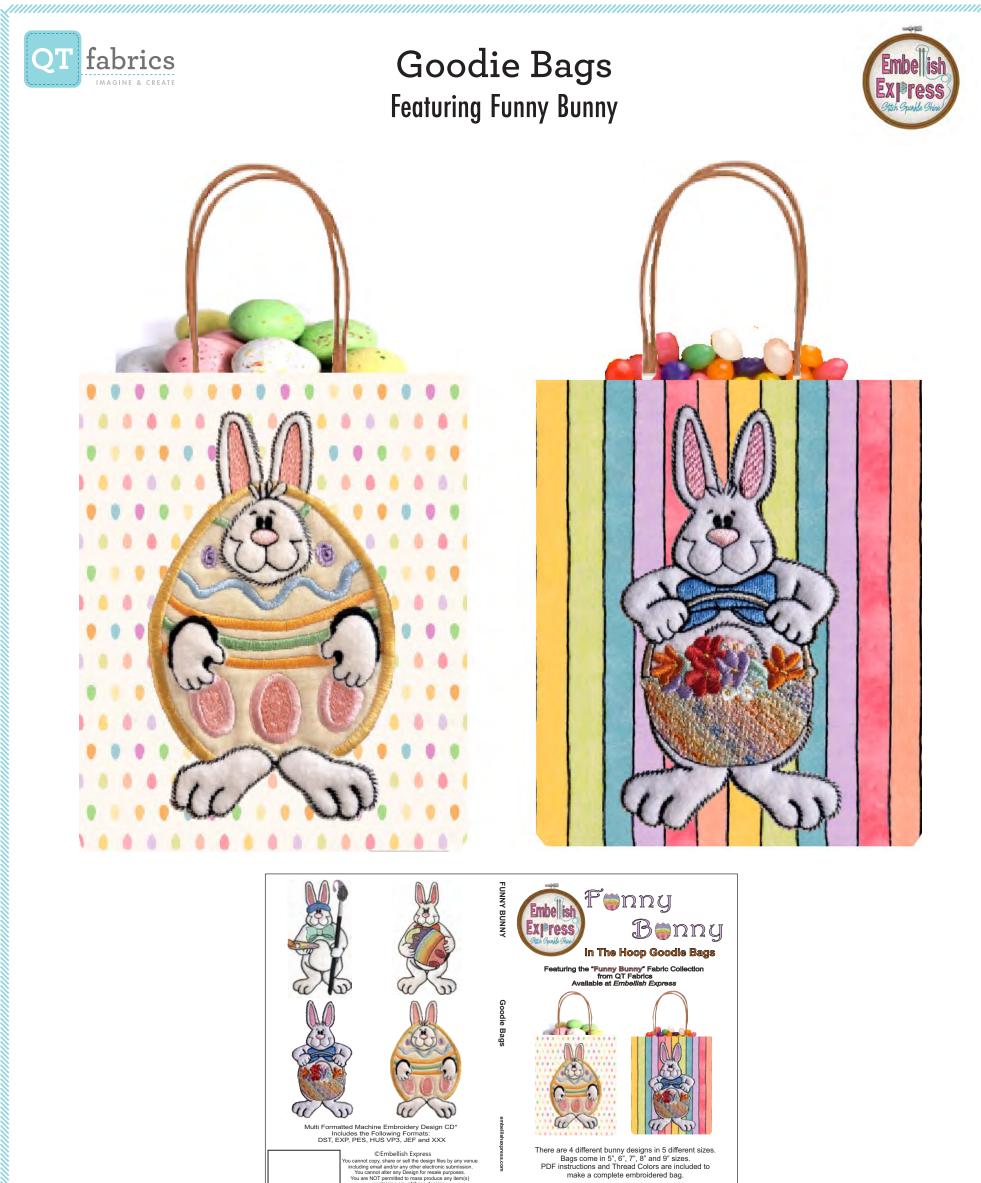

5", 6", 7", 8", or 9" Designed by Sue Radzanowski - Embellish Express

© Embellish Express for QT Fabrics

See reverse

**FOR SALE PATTERN** Ships December – Fall 2021