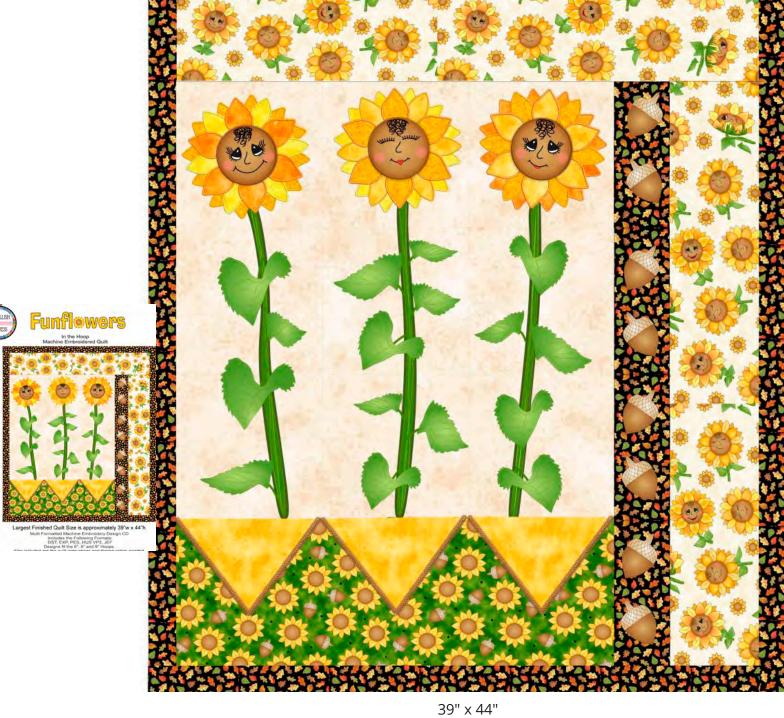

27935 HK

Rapture

23528 ST Color Blends 16542 11252

27935 AE Rapture 0 16542 16395

Pattern cover will show this quilt image.

Skill Level: Beginner An in-the-hoop machine embroidered project. Includes pattern and CD of embroidered elements.

## Funflowers Quilt Featuring Funflowers

39" x 44" Designed by Sue Radzanowski of Embellish Express