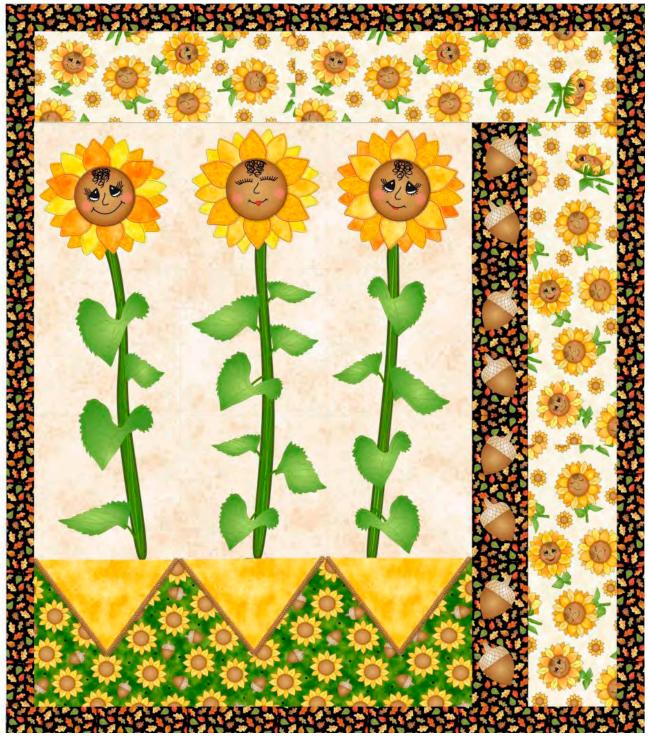

27935 HK

Rapture

23528 ST Color Blends 16542 11252

27935 AE Rapture 0 16542 16395

Pattern cover will show this quilt image.

Skill Level: Beginner An in-the-hoop machine embroidered project. Includes pattern and CD of embroidered elements.

## Funflowers Quilt Featuring Funflowers

39" x 44" Designed by Sue Radzanowski of Embellish Express