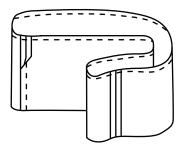

- 4. With RST, stitch the 2 handle pieces together along both long edges. Turn right side out, press and stitch close to both pressed edges.
- 5. Stitch the handle to the right side of opposite raw edges of the gusset to make the loop. Note: This handle is larger than the width of the gusset.