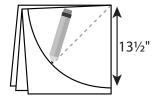

# **CREATING PATTERNS**

1. Make 1 copy of pattern #1 and 2 copies of pattern #2. Tape pieces together, flipping one piece #2 as shown.

2. To make the circle pattern, fold one piece of paper in half and in half again. Tie a pencil to a piece of string. Tack the end of the string to the corner fold and draw 131/2" quarter circle around the outer edge of the paper.

3. Cut out the paper circle pattern; unfold to reveal a 27" circle. Use pattern to cut Fabric D circle and Fleece circles.