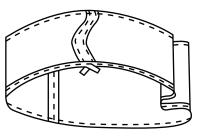

6. Using a zipper foot, stitch the cording to the right side of both raw edges of the gusset.

- 7. Baste the fleece circles to the wrong side of the pillow top and bottom.
- 8. With RST, pin the pillow top to one side of the gusset. Stitch in place.