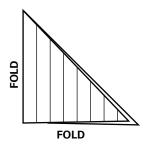

# **CREATING PATTERNS**

1. Make 1 copy of pattern #1 and 2 copies of pattern #2. Tape pieces together, flipping one piece #2 as shown.

2. To make the circle pattern, fold one piece of paper in half and in half again. Tie a pencil to a piece of string. Tack the end of the string to the corner fold and draw 131/2" quarter circle around the outer edge of the paper.

3. Cut out the paper circle pattern; unfold to reveal a 27" circle. Use pattern to cut Fabric D circle and Fleece circles.