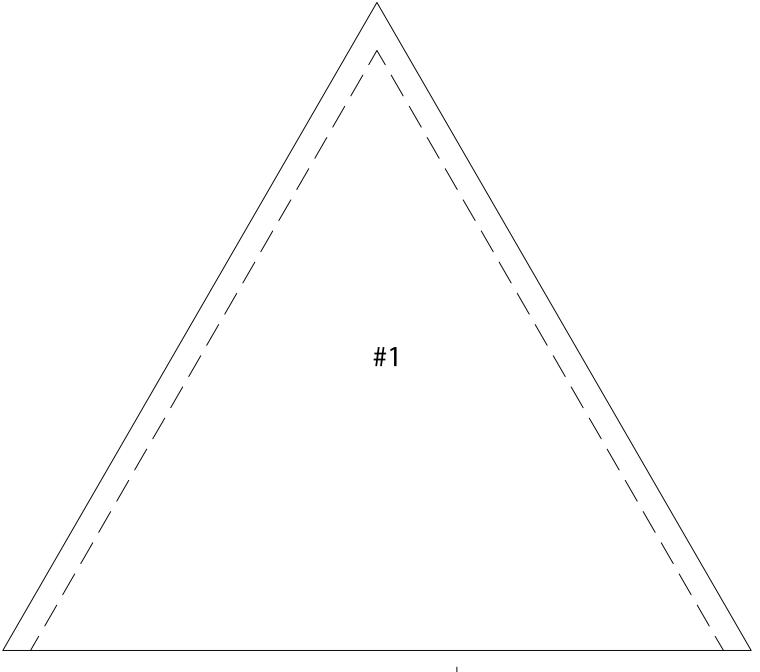

### Fabric A, cut:

• (2) Cone Pieces for top (see step 1 below for instructions to create the cone pattern)

# Fabric B, cut:

• (2) Cone Pieces for top

#### Fabric C. cut:

- (2) Cone Pieces for top
- (3) 5" x WOF for Gusset
- (1) 3" x WOF for Handle Subcut (2) 3" x 10" strips

# **CREATING PATTERNS**

1. Make 1 copy of pattern #1 and 2 copies of pattern #2. Tape pieces together, flipping one piece #2 as shown.

2. To make the circle pattern, fold one piece of paper in half and in half again. Tie a pencil to a piece of string. Tack the end of the string to the corner fold and draw 131/2" quarter circle around the outer edge of the paper.