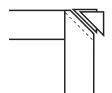

# **CREATING PATTERNS**

1. Make 1 copy of pattern #1 and 2 copies of pattern #2. Tape pieces together, flipping one piece #2 as shown.

2. To make the circle pattern, fold one piece of paper in half and in half again. Tie a pencil to a piece of string. Tack the end of the string to the corner fold and draw 131/2" quarter circle around the outer edge of the paper.