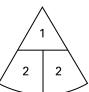

# **CREATING PATTERNS**

1. Make 1 copy of pattern #1 and 2 copies of pattern #2. Tape pieces together, flipping one piece #2 as shown.

2. To make the circle pattern, fold one piece of paper in half and in half again. Tie a pencil to a piece of string. Tack the end of the string to the corner fold and draw 131/2" quarter circle around the outer edge of the paper.

### INSTRUCTIONS

1. With RST and using a 1/4" seam allowance, sew 1 Fabric A cone piece to 1 Fabric B cone piece; press seam open. Add a Fabric C cone piece to the B side of the AB unit to complete half of the pillow top; press seam open. Repeat to complete the second half.