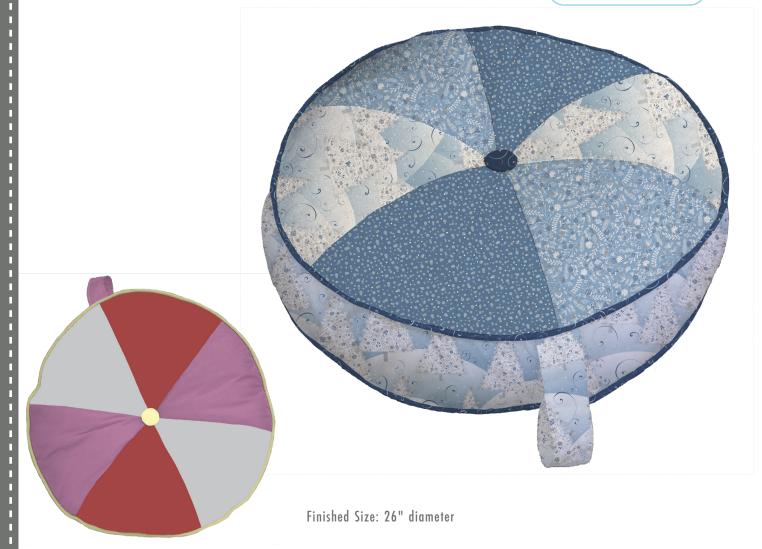

SIZE 26" DIAMETER

# FLOOR POUF Featuring WINTER SOLSTICE

| FABRIC REQUIREMENTS |                                        |                                                                                                                                                                                                                                                                                                                                                                                                                                                                                                                                                                                                                                                                                                                                                                                                                                                                                                                                                                                                                                                                                                                                                                                                                                                                                                                                                                                                                                                                                                                                                                                                                                                                                                                                                                                                                                                                                                                                                                                                                                                                                                                                |                                      |  |                                        |  |                                       |
|---------------------|----------------------------------------|--------------------------------------------------------------------------------------------------------------------------------------------------------------------------------------------------------------------------------------------------------------------------------------------------------------------------------------------------------------------------------------------------------------------------------------------------------------------------------------------------------------------------------------------------------------------------------------------------------------------------------------------------------------------------------------------------------------------------------------------------------------------------------------------------------------------------------------------------------------------------------------------------------------------------------------------------------------------------------------------------------------------------------------------------------------------------------------------------------------------------------------------------------------------------------------------------------------------------------------------------------------------------------------------------------------------------------------------------------------------------------------------------------------------------------------------------------------------------------------------------------------------------------------------------------------------------------------------------------------------------------------------------------------------------------------------------------------------------------------------------------------------------------------------------------------------------------------------------------------------------------------------------------------------------------------------------------------------------------------------------------------------------------------------------------------------------------------------------------------------------------|--------------------------------------|--|----------------------------------------|--|---------------------------------------|
|                     | Fabric A<br><b>29691 W</b><br>½ YARD   | And the second s | Fabric B<br><b>29690</b> B<br>½ YARD |  | Fabric C<br><b>29688 B</b><br>1½ YARDS |  | Fabric D<br><b>29689 W</b><br>% YARD* |
|                     | Fabric E<br><b>29688 B</b><br>¾ YARD** | * Backing Only<br>** Cording Only                                                                                                                                                                                                                                                                                                                                                                                                                                                                                                                                                                                                                                                                                                                                                                                                                                                                                                                                                                                                                                                                                                                                                                                                                                                                                                                                                                                                                                                                                                                                                                                                                                                                                                                                                                                                                                                                                                                                                                                                                                                                                              |                                      |  |                                        |  |                                       |

# FLOOR POUF FEATURING WINTER SOLSTICE

We recommend that you carefully read through all instructions before starting your project.