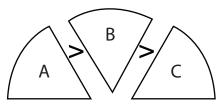

### INSTRUCTIONS

1. With RST and using a 1/4" seam allowance, sew 1 Fabric A cone piece to 1 Fabric B cone piece; press seam open. Add a Fabric C cone piece to the B side of the AB unit to complete half of the pillow top; press seam open. Repeat to complete the second half.