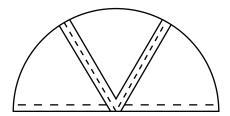

2. With RST and a ¼" seam allowance, stitch the 2 half-pillow pieces together. Press seams open.

3. With RST, join the 3 gusset pieces to make a long gusset strip; press seams open. Trim length to 821/2". Join the ends to make the gusset. Repeat with the fleece pieces and baste to the wrong side of the gusset piece.