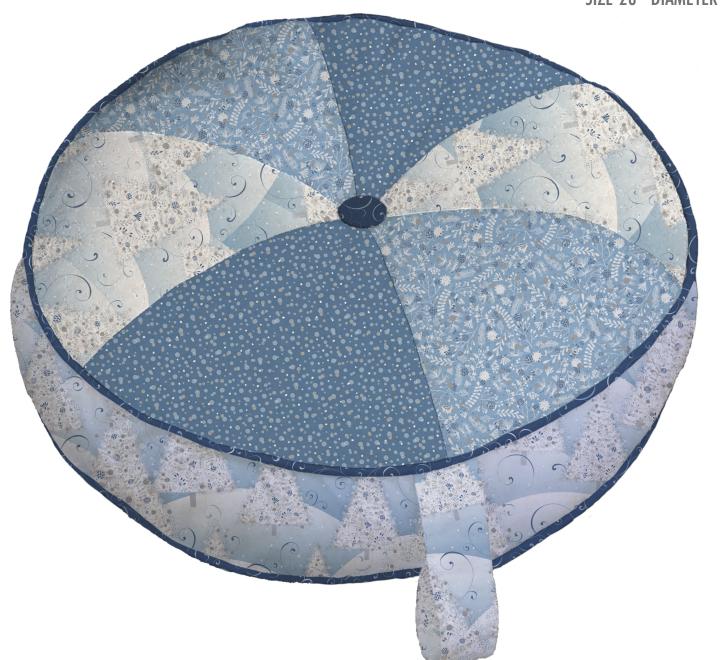

SIZE 26" DIAMETER

# FLOOR POUF Featuring WINTER SOLSTICE

| FABRIC REQUIREMENTS |                                        |                                                                                                                                                                                                                                                                                                                                                                                                                                                                                                                                                                                                                                                                                                                                                                                                                                                                                                                                                                                                                                                                                                                                                                                                                                                                                                                                                                                                                                                                                                                                                                                                                                                                                                                                                                                                                                                                                                                                                                                                                                                                                                                                |                                      |  |                                        |  |                                       |
|---------------------|----------------------------------------|--------------------------------------------------------------------------------------------------------------------------------------------------------------------------------------------------------------------------------------------------------------------------------------------------------------------------------------------------------------------------------------------------------------------------------------------------------------------------------------------------------------------------------------------------------------------------------------------------------------------------------------------------------------------------------------------------------------------------------------------------------------------------------------------------------------------------------------------------------------------------------------------------------------------------------------------------------------------------------------------------------------------------------------------------------------------------------------------------------------------------------------------------------------------------------------------------------------------------------------------------------------------------------------------------------------------------------------------------------------------------------------------------------------------------------------------------------------------------------------------------------------------------------------------------------------------------------------------------------------------------------------------------------------------------------------------------------------------------------------------------------------------------------------------------------------------------------------------------------------------------------------------------------------------------------------------------------------------------------------------------------------------------------------------------------------------------------------------------------------------------------|--------------------------------------|--|----------------------------------------|--|---------------------------------------|
|                     | Fabric A<br><b>29691 W</b><br>½ YARD   | And the second s | Fabric B<br><b>29690</b> B<br>½ YARD |  | Fabric C<br><b>29688 B</b><br>1½ YARDS |  | Fabric D<br><b>29689 W</b><br>% YARD* |
|                     | Fabric E<br><b>29688 B</b><br>¾ YARD** | * Backing Only<br>** Cording Only                                                                                                                                                                                                                                                                                                                                                                                                                                                                                                                                                                                                                                                                                                                                                                                                                                                                                                                                                                                                                                                                                                                                                                                                                                                                                                                                                                                                                                                                                                                                                                                                                                                                                                                                                                                                                                                                                                                                                                                                                                                                                              |                                      |  |                                        |  |                                       |

# FLOOR POUF FEATURING WINTER SOLSTICE

We recommend that you carefully read through all instructions before starting your project.