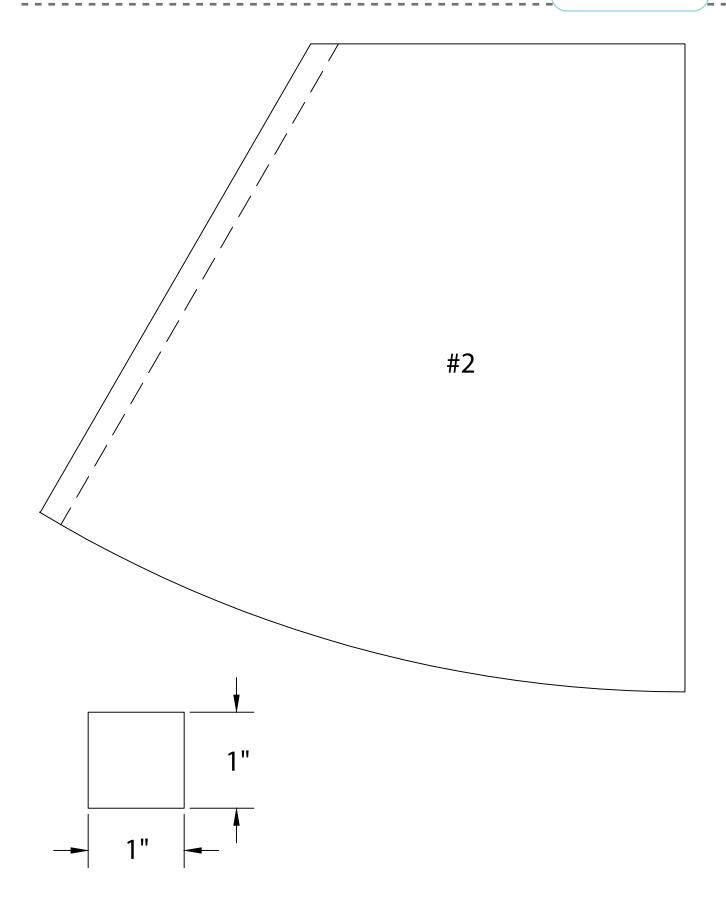

### Fabric A, cut:

• (2) Cone Pieces for top (see step 1 below for instructions to create the cone pattern)

# Fabric B, cut:

• (2) Cone Pieces for top

#### Fabric C. cut:

- (2) Cone Pieces for top
- (3) 5" x WOF for Gusset
- (1) 3" x WOF for Handle Subcut (2) 3" x 10" strips

# **CREATING PATTERNS**

1. Make 1 copy of pattern #1 and 2 copies of pattern #2. Tape pieces together, flipping one piece #2 as shown.

2. To make the circle pattern, fold one piece of paper in half and in half again. Tie a pencil to a piece of string. Tack the end of the string to the corner fold and draw 131/2" quarter circle around the outer edge of the paper.