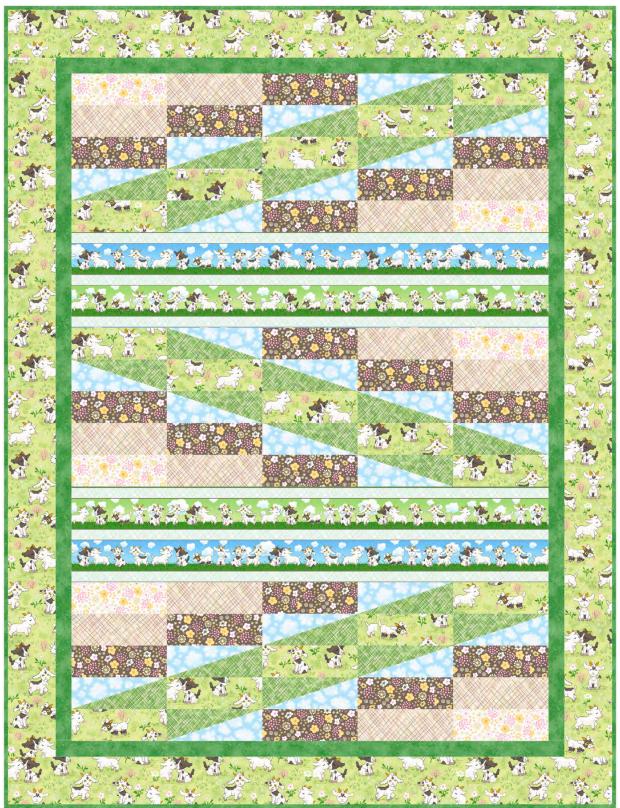

## Follow Along Quilt Featuring Lil' Goats

 $38" \times 50"$  Designed by Sue Harvey & Sandy Boobar of Pine Tree Country Quilts

| KIT CALCULATIONS                        |       |                  |
|-----------------------------------------|-------|------------------|
| Follow Along Quilt (38" x 50")          |       |                  |
| BUY PROJECT MASTER GET A FREE QUILT TOP | YARDS | BOLTS<br>12 KITS |
| 29299 H                                 | 1     | 1                |
| 29300 BH                                | 1     | 1                |
| 29301 A                                 | 1/3   | 1                |
| 29301 Z                                 | 1/8   | 1                |
| 29302 B                                 | 1/3   | 1                |
| 29303 E                                 | 1/4   | 1                |
| 29303 H                                 | 1/3   | 1                |
| 27935 HK Rapture includes Binding       | 3/4   | 1                |
| 29303 H Backing only                    | 13/3  | 2                |
| Approx TOTAL VAPOS IN PROJECT: 11/6     |       |                  |

16542 16513

29303 H Backing Only

PATTERNS
6 PIECES
FOR SALE PATTRN 4203A

Pattern Name: Follow Along Pattern Number: PT1992 Wholesale Price: \$5.25/pattern

Pattern cover will show this quilt image.

Skill Level: Confident Beginner Elongated triangles cut from rectangles make the only pieced unit in the quilt. Quick little quilt to put together!