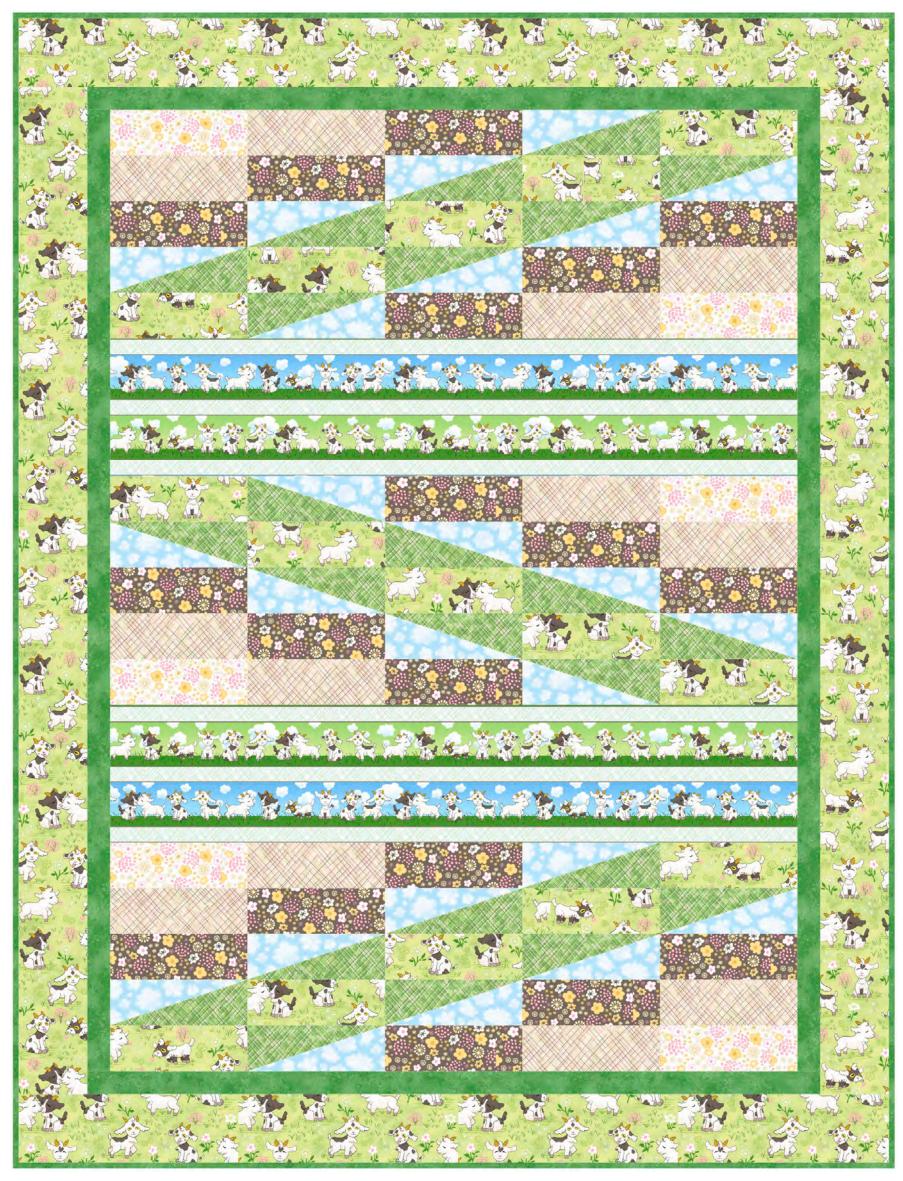

## Follow Along Quilt Featuring Lil' Goats

38" x 50"
Designed by Sue Harvey & Sandy Boobar of Pine Tree Country Quilts

Project Sheet 4203