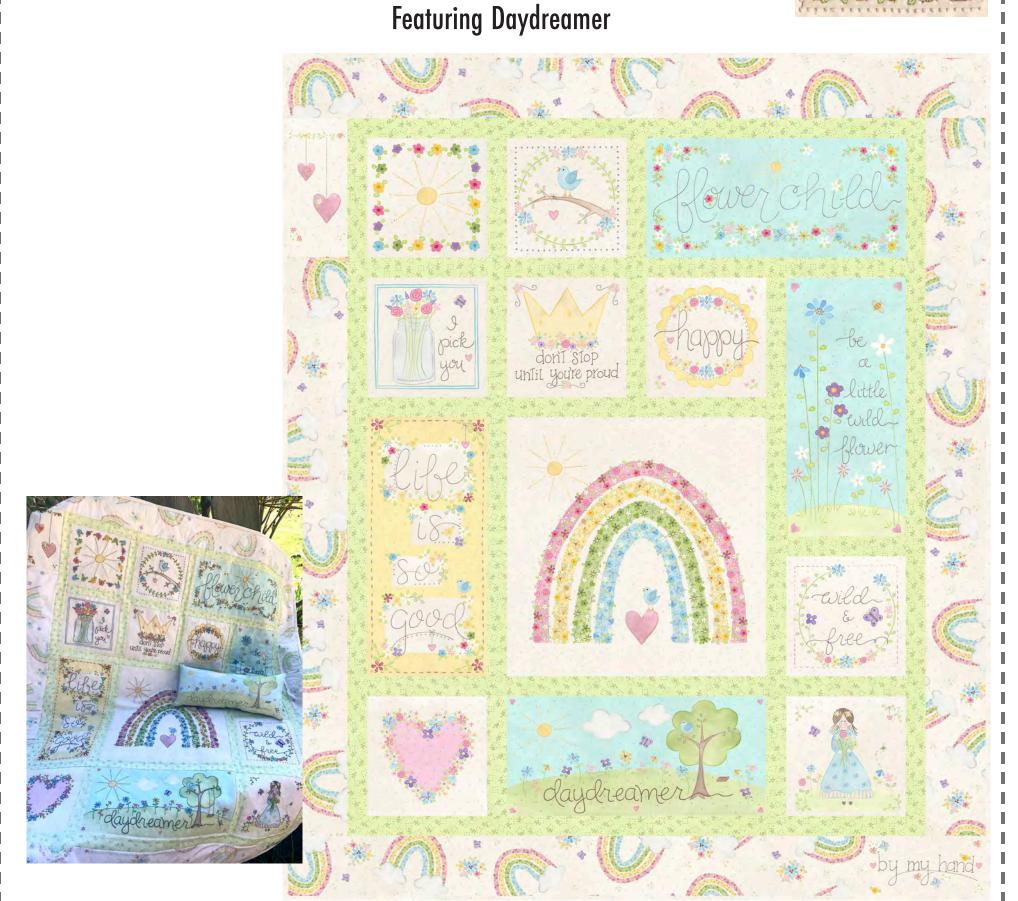

## Little bit of a Daydreamer Quilt

35" x 42" Designed by Barri Sue Gaudet for QT Fabrics

| KIT CALCULATIONS                             |         |       |                  |  |
|----------------------------------------------|---------|-------|------------------|--|
| Little Bit of a Daydreamer Quilt (35" x 42") |         |       |                  |  |
| BUY PROJECT MASTER<br>GET A FREE QUILT TOP   |         | YARDS | BOLTS<br>12 KITS |  |
| 30172 E (36" Panel)                          |         | 1     | 1                |  |
| 30176 H                                      |         | 1/2   | 1                |  |
| 30173 E                                      |         | 1/2   | 1                |  |
| 30177 E Bindin                               | g only  | 3/8   | 1                |  |
| 30173 Q Backir                               | ng only | 1 ½   | 2                |  |
| I                                            |         |       |                  |  |