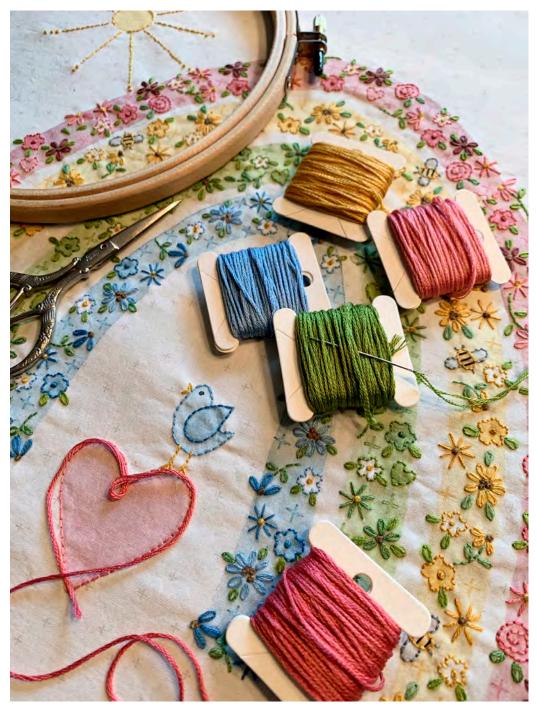

## Daydreamer Suggested Embroidery Floss Colors

Reference only: QT does not distribute hand-embroidery floss.

| DMC Brand* Embroidery Floss Colors |         |  |  |
|------------------------------------|---------|--|--|
| Color Name                         | Color # |  |  |
| Blanc (white)                      | White   |  |  |
| Lt. Pewter                         | 169     |  |  |
| Very Dk. Lavender                  | 208     |  |  |
| Black                              | 310     |  |  |
| Med. Dk. Antique Mauve             | 315     |  |  |
| Lt. Hazelnut Brown                 | 422     |  |  |
| Moss Green                         | 581     |  |  |
| Dk Drab Brown                      | 610     |  |  |
| Topaz Medium                       | 783     |  |  |
| Very Dk. Beige Brown               | 838     |  |  |
| Lt. Beige Brown                    | 841     |  |  |
| Med. Forest Green                  | 988     |  |  |
| Very Dk. Dusty Rose                | 3731    |  |  |
| Dusty Rose                         | 3733    |  |  |
| Dark Straw                         | 3820    |  |  |
| Dark Peacock Blue                  | 806     |  |  |
| Bright Blue                        | 3755    |  |  |

\*NOTE: There are online resources for cross-referencing colors from brand to brand.

Suggested In-Shop Kitting Idea from Barri @ Bareroots