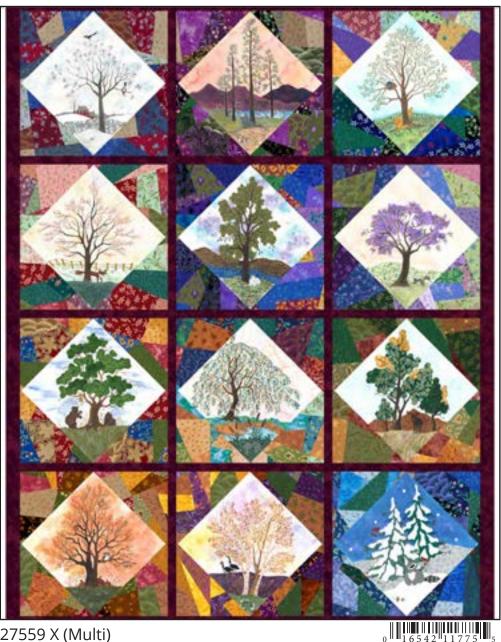

## **His Majesty The Tree**

8 Patterns / 13 Color Combinations Orders in by October 1st will ship mid December

800.876.2756 QTfabrics.com

All images shown at 50% except where noted

27559 X (Multi) Tree Picture Patches Panel Squares measure 13"