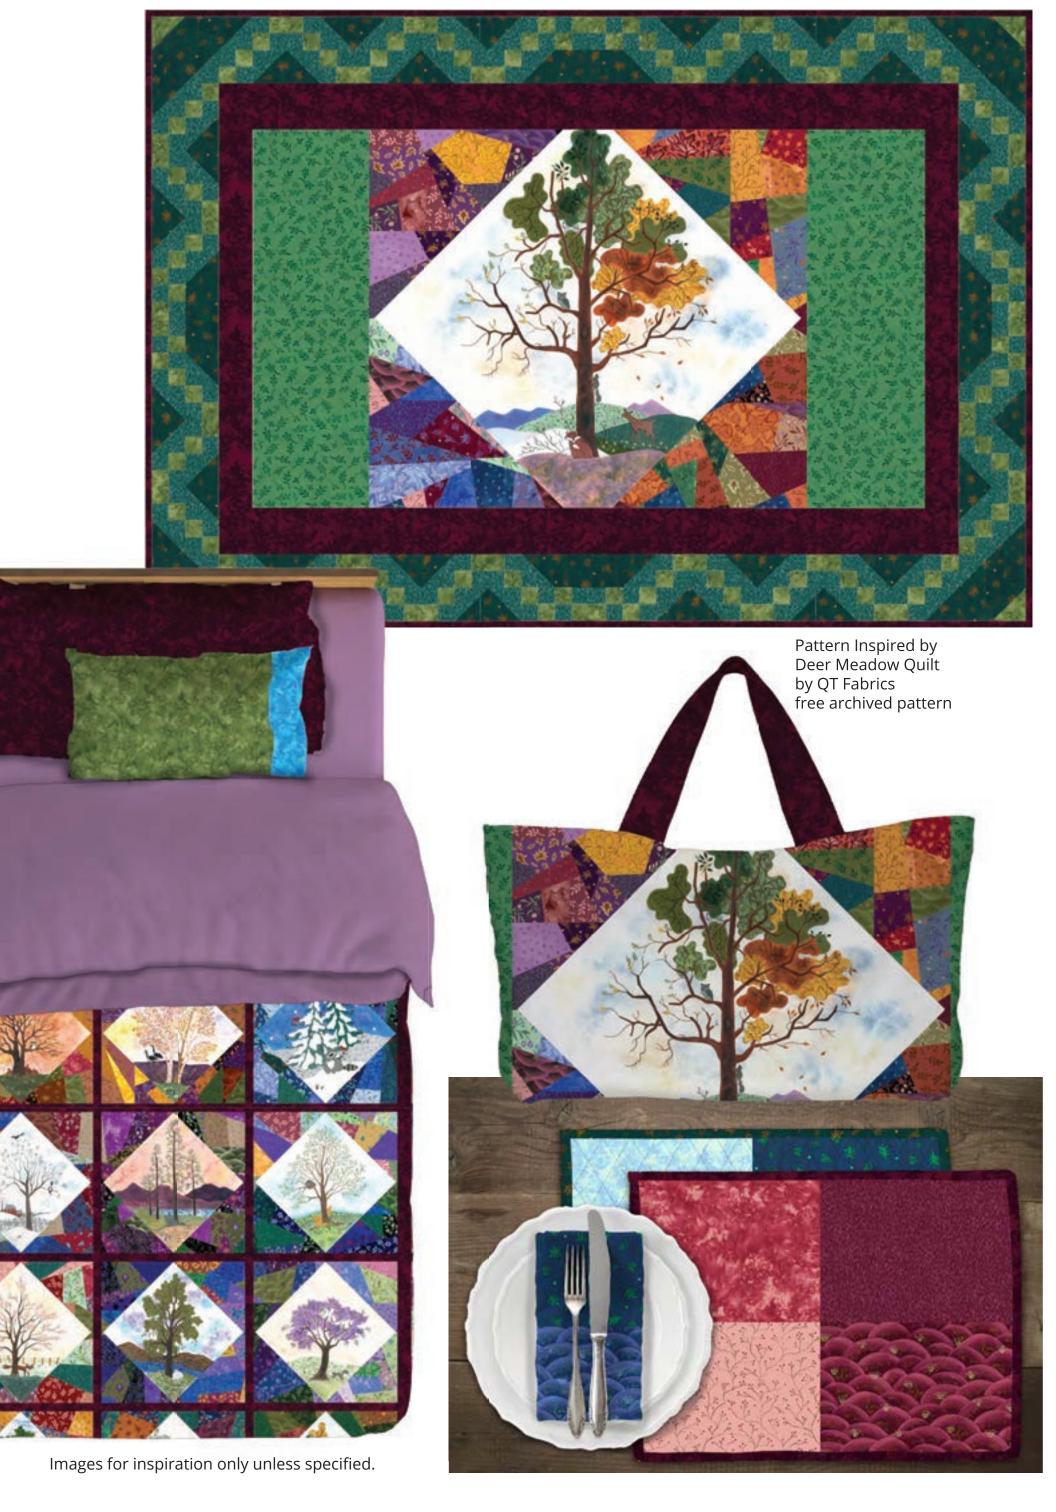

## **His Majesty The Tree**

8 Patterns / 13 Color Combinations Orders in by October 1st will ship mid December

800.876.2756 QTfabrics.com

All images shown at 50% except where noted

27559 X (Multi) Tree Picture Patches Panel Squares measure 13"