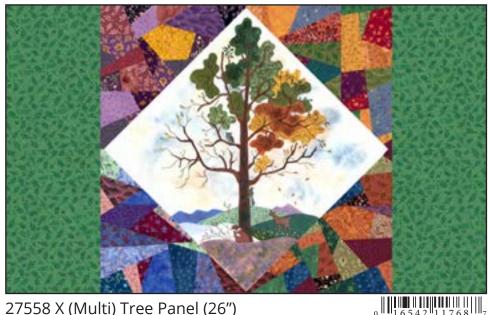

27558 X (Multi) Tree Panel (26")

Hills

Grass

27563 M (Eggplant)

Texture 0 16542 11803 15

**Sprigs** 

27562 Q (Spruce)

27565 B (Blue) Fat Quarter Panel Sprigs  $_{0}\left\| \left\| \left\| 1\right\| \right\| \left\| 1\right\| \right\| \left\| 1\right\| \left\| 1\right\| \left\| 1\right\| \left\| 1\right\| \left\| 1\right\| \right\| _{8}$ 