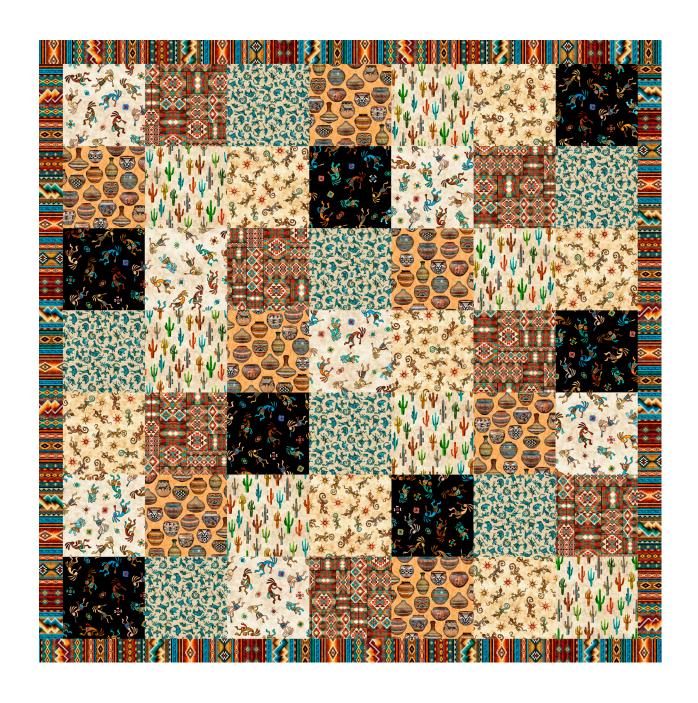

- **1.** Arrange the 10" squares in 7 rows with 7 squares in each row. Stitch the squares together in each row to make (7) 10" x 67" rows. Finish seam allowances. Press seams in opposite directions from row to row.
- 2. Join the rows to complete the 67" x 67" patchwork center. Finish seam allowances. Press seams to 1 side.
- **3.** Sew the *Fabric A* 5" x WOF strips short ends together to make a long strip. Finish seam allowances. Press seams to 1 side. Cut into (1) 76" bottom border and (2) 67" side borders.
- **4.** Stitch the *Fabric A* 61/4" x WOF strips short ends together to make a long strip. Finish seam allowance. Press seam to 1 side. Trim to 76" for the top strip.
- **5.** Fuse the 6" interfacing strips to the wrong side of the top border strip, aligning with the top edge of the border and butting the ends of the interfacing strips. Trim even at the ends of the border.
- **6.** Sew the side borders to opposite sides of the patchwork center. Finish seam allowance. Press seams toward the borders.
- 7. Repeat step 6 with the top and bottom borders.
- **8.** Turn side edges under  $\frac{1}{2}$ " and press. Turn under  $\frac{1}{2}$ " and press. Topstitch along the inside folded edge of the hem.
- **9.** Repeat step 8 with the bottom edge, backstitching at each end of the seam.

**10.** Turn the top edge under ½" and press. Turn under 2¾" and press, keeping the ends aligned with the side edges. Topstitch along the inside folded edge of the hem, backstitching at each end of the seam. The curtain should measure 72" x 72".

Top Hem

- **11.** Fold the curtain in half. Finger-press to mark the center of the top edge.
- **12.** Make a mark ½" from the left edge, ¾" down from the top edge. This will be the center of the first grommet. Measure and mark 6½" to the right for the second grommet. Continue to measure and make a mark for 4 more grommets (a total of 6 marks) in the left half of the curtain. Repeat on the right half of the curtain. There will be 6" between the 2 center marks.