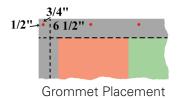

Top Hem

- **11.** Fold the curtain in half. Finger-press to mark the center of the top edge.
- **12.** Make a mark ½" from the left edge, ¾" down from the top edge. This will be the center of the first grommet. Measure and mark 6½" to the right for the second grommet. Continue to measure and make a mark for 4 more grommets (a total of 6 marks) in the left half of the curtain. Repeat on the right half of the curtain. There will be 6" between the 2 center marks.

**13.** Add grommets at the marks referring to the manufacturer's instructions to finish.

While all possible care has been taken to ensure the accuracy of this pattern, we are not responsible for printing errors or the way in which individual work varies.