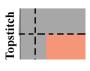

- **1.** Arrange the 10" squares in 7 rows with 7 squares in each row. Stitch the squares together in each row to make (7) 10" x 67" rows. Finish seam allowances. Press seams in opposite directions from row to row.
- 2. Join the rows to complete the 67" x 67" patchwork center. Finish seam allowances. Press seams to 1 side.
- **3.** Sew the *Fabric A* 5" x WOF strips short ends together to make a long strip. Finish seam allowances. Press seams to 1 side. Cut into (1) 76" bottom border and (2) 67" side borders.
- **4.** Stitch the *Fabric A* 61/4" x WOF strips short ends together to make a long strip. Finish seam allowance. Press seam to 1 side. Trim to 76" for the top strip.
- **5.** Fuse the 6" interfacing strips to the wrong side of the top border strip, aligning with the top edge of the border and butting the ends of the interfacing strips. Trim even at the ends of the border.
- **6.** Sew the side borders to opposite sides of the patchwork center. Finish seam allowance. Press seams toward the borders.
- 7. Repeat step 6 with the top and bottom borders.
- **8.** Turn side edges under  $\frac{1}{2}$ " and press. Turn under  $\frac{1}{2}$ " and press. Topstitch along the inside folded edge of the hem.
- **9.** Repeat step 8 with the bottom edge, backstitching at each end of the seam.