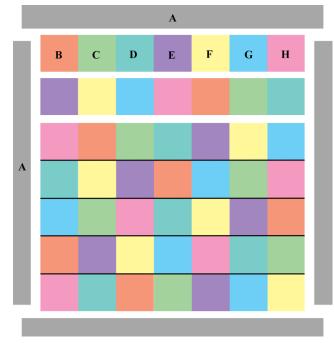

- **1.** Arrange the 10" squares in 7 rows with 7 squares in each row. Stitch the squares together in each row to make (7) 10" x 67" rows. Finish seam allowances. Press seams in opposite directions from row to row.
- 2. Join the rows to complete the 67" x 67" patchwork center. Finish seam allowances. Press seams to 1 side.
- **3.** Sew the *Fabric A* 5" x WOF strips short ends together to make a long strip. Finish seam allowances. Press seams to 1 side. Cut into (1) 76" bottom border and (2) 67" side borders.
- **4.** Stitch the *Fabric A* 61/4" x WOF strips short ends together to make a long strip. Finish seam allowance. Press seam to 1 side. Trim to 76" for the top strip.
- **5.** Fuse the 6" interfacing strips to the wrong side of the top border strip, aligning with the top edge of the border and butting the ends of the interfacing strips. Trim even at the ends of the border.
- **6.** Sew the side borders to opposite sides of the patchwork center. Finish seam allowance. Press seams toward the borders.
- 7. Repeat step 6 with the top and bottom borders.
- **8.** Turn side edges under  $\frac{1}{2}$ " and press. Turn under  $\frac{1}{2}$ " and press. Topstitch along the inside folded edge of the hem.
- **9.** Repeat step 8 with the bottom edge, backstitching at each end of the seam.