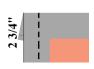

**10.** Turn the top edge under ½" and press. Turn under 2¾" and press, keeping the ends aligned with the side edges. Topstitch along the inside folded edge of the hem, backstitching at each end of the seam. The curtain should measure 72" x 72".