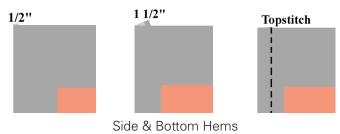

**10.** Turn the top edge under ½" and press. Turn under 2¾" and press, keeping the ends aligned with the side edges. Topstitch along the inside folded edge of the hem, backstitching at each end of the seam. The curtain should measure 72" x 72".