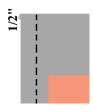

- **1.** Arrange the 10" squares in 7 rows with 7 squares in each row. Stitch the squares together in each row to make (7) 10" x 67" rows. Finish seam allowances. Press seams in opposite directions from row to row.
- 2. Join the rows to complete the 67" x 67" patchwork center. Finish seam allowances. Press seams to 1 side.
- **3.** Sew the *Fabric A* 5" x WOF strips short ends together to make a long strip. Finish seam allowances. Press seams to 1 side. Cut into (1) 76" bottom border and (2) 67" side borders.
- **4.** Stitch the *Fabric A* 61/4" x WOF strips short ends together to make a long strip. Finish seam allowance. Press seam to 1 side. Trim to 76" for the top strip.
- **5.** Fuse the 6" interfacing strips to the wrong side of the top border strip, aligning with the top edge of the border and butting the ends of the interfacing strips. Trim even at the ends of the border.
- **6.** Sew the side borders to opposite sides of the patchwork center. Finish seam allowance. Press seams toward the borders.
- 7. Repeat step 6 with the top and bottom borders.
- **8.** Turn side edges under  $\frac{1}{2}$ " and press. Turn under  $\frac{1}{2}$ " and press. Topstitch along the inside folded edge of the hem.
- **9.** Repeat step 8 with the bottom edge, backstitching at each end of the seam.