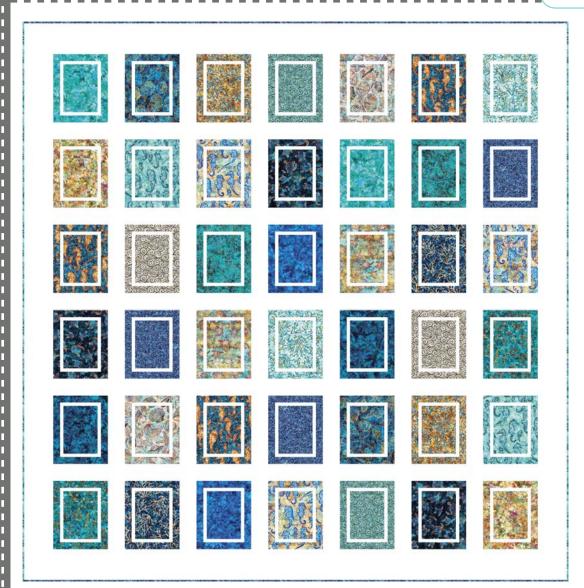

## **QUILT CENTER ASSEMBLY**

- 1. Referring to the Quilt Assembly Diagram, arrange the blocks in 6 rows of 7. Sew blocks and  $3" \times 10\%"$ sashing rectangles into horizontal rows.
- 2. Join rows and the 3" x 711/2" white sashing strips to complete quilt center.

# **QUILT TOP ASSEMBLY**

1. Sew the 5" x 73" white borders to the sides of quilt center, followed by the 5" x 801/2" white borders to the top and bottom to complete the guilt top.

Quilt Assembly Diagram

While all possible care has been taken to ensure the accuracy of this pattern, we are not responsible for printing errors or the way in which individual work varies.