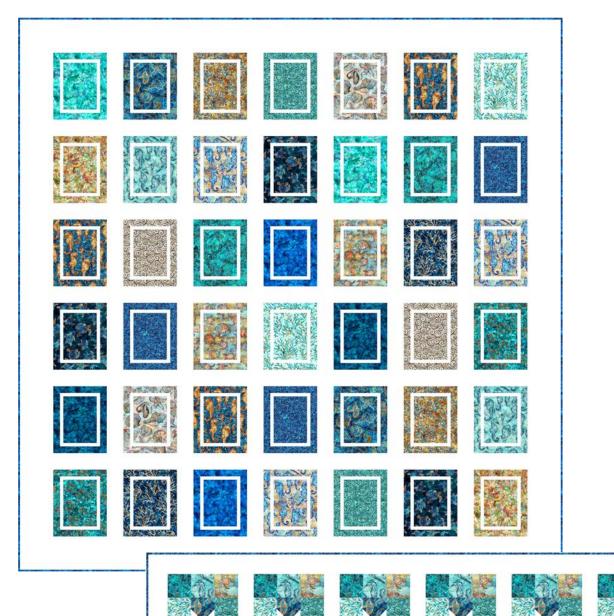

## **QUILT CENTER ASSEMBLY**

- 1. Referring to the Quilt Assembly Diagram, arrange the blocks in 6 rows of 7. Sew blocks and  $3" \times 10\%"$ sashing rectangles into horizontal rows.
- 2. Join rows and the 3" x 711/2" white sashing strips to complete quilt center.

# **QUILT TOP ASSEMBLY**

1. Sew the 5" x 73" white borders to the sides of quilt center, followed by the 5" x 801/2" white borders to the top and bottom to complete the guilt top.

Quilt Assembly Diagram

While all possible care has been taken to ensure the accuracy of this pattern, we are not responsible for printing errors or the way in which individual work varies.