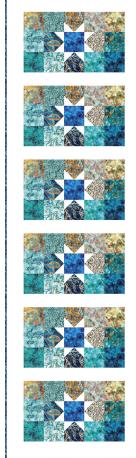

## CONSTRUCTING THE RUNNER BLOCKS

1. Draw a diagonal line on the wrong side of each 2" white tonal square. Place a square on a corner of a 3½" print square, right sides together. Sew on drawn line. Trim 1/4" away from sewn line. Open and press to reveal white tonal corner triangle. Repeat with another white tonal square on an adjacent corner of the print square to make a star unit, as shown. Make 6 matching units from each of 4 prints.

2. Arrange (11) 3½" print squares and 4 star units in 5 rows as shown. Sew the rows together to complete a pieced block. Make 6 identical blocks.

# **RUNNER ASSEMBLY**

- 1. Sew together the blocks and (5) 2½" x 15½" white sashing rectangles to make runner center.
- 2. Sew the 3" x 15½" white rectangles to the short sides of runner center, followed by the 3" x 691/2" white strips to the long sides to complete runner top.