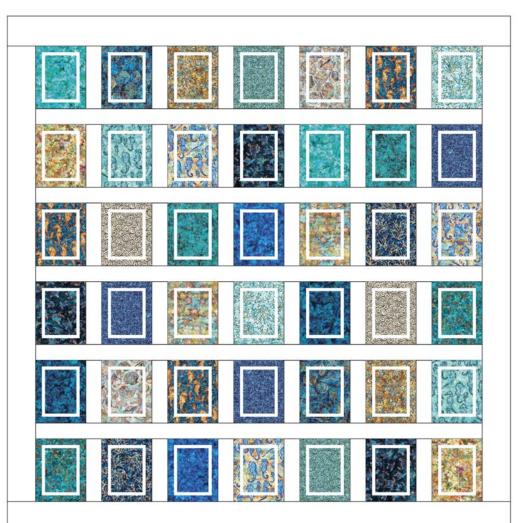

## **QUILT CENTER ASSEMBLY**

- 1. Referring to the Quilt Assembly Diagram, arrange the blocks in 6 rows of 7. Sew blocks and  $3" \times 10\%"$ sashing rectangles into horizontal rows.
- 2. Join rows and the 3" x 711/2" white sashing strips to complete quilt center.

Quilt Assembly Diagram

While all possible care has been taken to ensure the accuracy of this pattern, we are not responsible for printing errors or the way in which individual work varies.