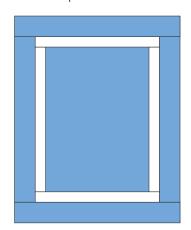

#### CONSTRUCTING THE QUILT BLOCKS

Use a 1/4" seam allowance throughout.

**1.** Sew (2)  $1\frac{1}{2}$ " x  $7\frac{1}{2}$ " white rectangles to the sides of a  $5\frac{1}{2}$ " x  $7\frac{1}{2}$ " print rectangle. Trim white rectangles to measure  $\frac{3}{4}$ " from seam to raw edge.

Sew (2)  $1\frac{1}{2}$ " x  $6\frac{1}{2}$ " white rectangles to the top and bottom of the rectangle. Trim white rectangles to measure  $\frac{3}{4}$ " from seam to raw edge. The unit should measure  $\frac{6}{2}$ " x  $\frac{8}{2}$ ".

**2.** Sew (2)  $1\frac{1}{2}$ " x  $8\frac{1}{2}$ " print rectangles to the sides of the unit, followed by (2)  $1\frac{1}{2}$ " x  $8\frac{1}{2}$ " print rectangles to the top and bottom.